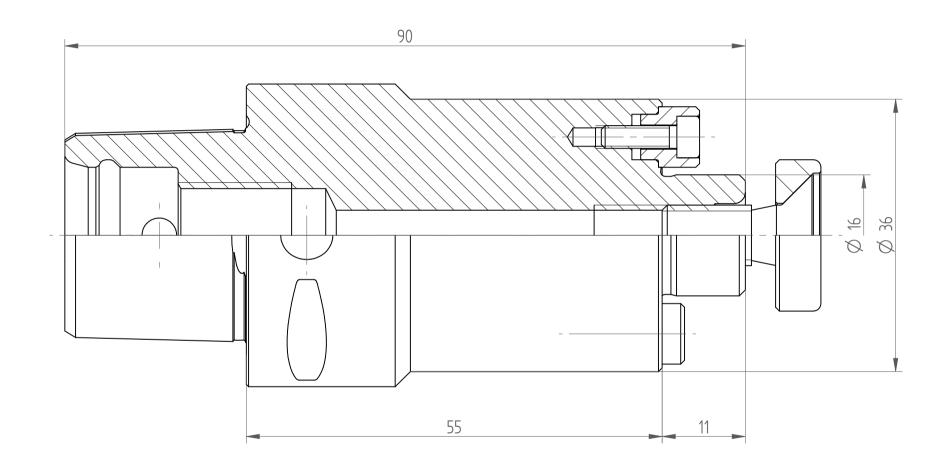

REGO-FIX AG Obermattweg 60 4456 Tenniken / Switzerland

Phone +41 61 976 14 66 Fax +41 61 976 14 14 www.rego-fix.com This is a non-controlled copy. All information given herein is subject to change without notice  ${\sf N}$ 

The information given herein has been carefully checked and is believed to be correct. REGO-FIX, however, assumes no responsibility or liability for any errors, inaccuracies or omissions that may appear in this drawing

This document is subject to copyright laws. No part of this document may be reproduced or transmitted in any form or any means, electronic or mechanic, for any purpose, without the express written permission of REGO-FIX

Type: C4\_MA16x055
Part No.: 280401620

Date: 13.06.2014

Scale: 2